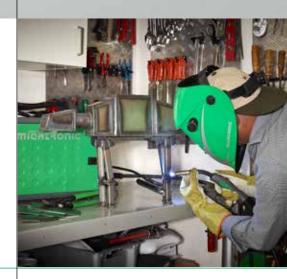

# FOCUS MIG 130 PFC DESIGNED FOR DIY REPAIRS

The Focus MIG 130 is a robust and portable MIG welding machine which is perfect for repair of your wheelbarrow, trailer or garden tools and other minor repairs.