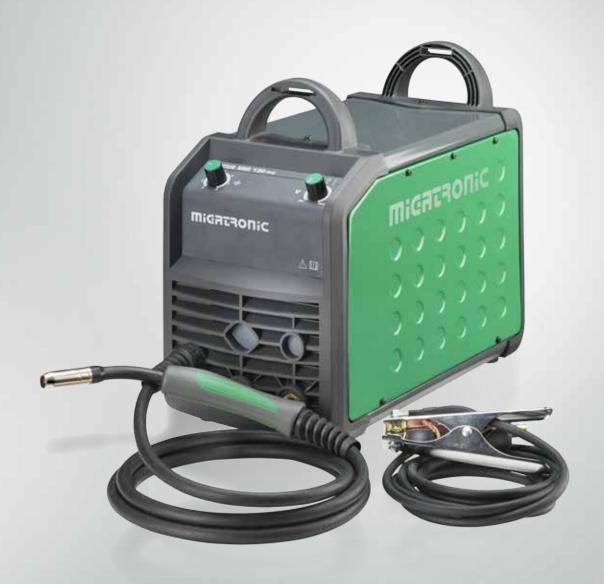

## FOCUS MIG 130 PFC ROBUST AND PORTABLE MIG WELDING MACHINE

A robust and portable mono-phase MIG welding machine designed for DIY repairs.

# FOCUS MIG 130 PFC DESIGNED FOR DIY REPAIRS

The Focus MIG 130 is a robust and portable MIG welding machine which is perfect for repair of your wheelbarrow, trailer or garden tools and other minor repairs.

Focus MIG 130 is designed for welding with 0.8 mm wire and has room for 5 kg wire reels. Reversed polarity for welding with innershield wire (without gas) is a standard feature.

The simple control panel makes the Focus MIG 130 very easy to operate; once you have set the wire feed speed and voltage, the machine is ready to weld.

Focus MIG 130 is a mono-phase (230 V) machine featuring PFC (Power Factor Correction), which allows you to weld with a long mains cable or with a generator as power source.

#### **ACCESSORIES**

- ML 161 torch including 3 m cable,
- 3 m earth cable,
- carrying strap
- 16 A Schuko plug.

Control panel for Focus MIG 130