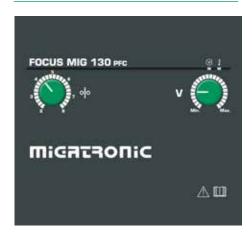

Focus MIG 130 is designed for welding with 0.8 mm wire and has room for 5 kg wire reels. Reversed polarity for welding with innershield wire (without gas) is a standard feature.

The simple control panel makes the Focus MIG 130 very easy to operate; once you have set the wire feed speed and voltage, the machine is ready to weld.

#### **ACCESSORIES**

- ML 161 torch including 3 m cable,
- 3 m earth cable,
- carrying strap
- 16 A Schuko plug.

Control panel for Focus MIG 130